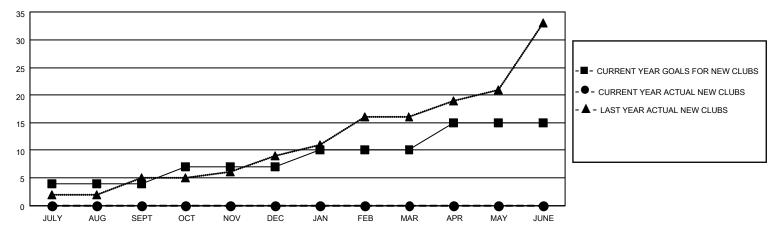

### GOALS AND ACTUAL NEW CLUBS CUMULATIVE

## District 305 N2

| Clubs                 |               |           |               | Members               |                        |                         |                                                    |
|-----------------------|---------------|-----------|---------------|-----------------------|------------------------|-------------------------|----------------------------------------------------|
| RESULTS FOR 2022-2023 |               |           |               | RESULTS FOR 2022-2023 |                        |                         |                                                    |
| QUARTER               | NEW CLUB GOAL | NEW CLUBS | DROPPED CLUBS | QUARTER MEMB          | BER GROWTH NET<br>GOAL | MEMBER GROWTH<br>ACTUAL | DROPPED<br>MEMBERS ACTUAL<br>(including transfers) |
| JULY/AUG/SEPT         | 4             | 0         | 0             | JULY/AUG/SEPT         | 60                     | 11                      | 29                                                 |
| OCT/NOV/DEC           | 3             | 0         | 0             | OCT/NOV/DEC           | 50                     | 0                       | 0                                                  |
| JAN/FEB/MAR           | 3             | 0         | 0             | JAN/FEB/MAR           | 50                     | 0                       | 0                                                  |
| APR/MAY/JUNE          | 5             | 0         | 0             | APR/MAY/JUNE          | 50                     | 0                       | 0                                                  |