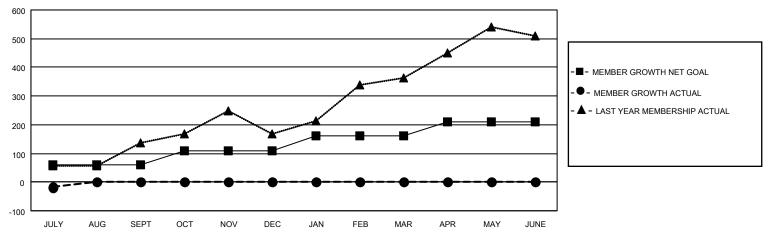

#### GOALS AND ACTUAL MEMBERS CUMULATIVE

| DROPPED CLUBS: 0 |    | 9 CLUBS OF 151 ADDED 1 OR<br>MORE NEW MEMBERS | GENDER DISTRIBUTION                   |                |  |
|------------------|----|-----------------------------------------------|---------------------------------------|----------------|--|
|                  |    | WORE NEW WEWBERS                              | MALE                                  | 2,879 (75.39%) |  |
|                  |    | 1                                             | FEMALE                                | 940 (24.61%)   |  |
| DROPPED MEMBERS  |    |                                               | NON BINARY                            | 0 (0.00%)      |  |
| DECEASED         | 0  |                                               | PREFER NOT TO ANSWER                  | 0 (0.00%)      |  |
| CLUB CANCELLED   | 0  | CLICK HERE FOR CUMULATIVE                     | TOTAL FAMILY UNIT MEMBERS 3,465       |                |  |
| OTHER            | 29 | MEMBERSHIP DATA                               |                                       |                |  |
| TOTAL            | 29 |                                               | FAMILY MEMBERS PAYING HALF DUES 2,686 |                |  |
|                  |    |                                               |                                       |                |  |

## District 305 N2

| Clubs                 |               |           |               | Members               |                        |                         |                                                    |
|-----------------------|---------------|-----------|---------------|-----------------------|------------------------|-------------------------|----------------------------------------------------|
| RESULTS FOR 2022-2023 |               |           |               | RESULTS FOR 2022-2023 |                        |                         |                                                    |
| QUARTER               | NEW CLUB GOAL | NEW CLUBS | DROPPED CLUBS | QUARTER MEMB          | BER GROWTH NET<br>GOAL | MEMBER GROWTH<br>ACTUAL | DROPPED<br>MEMBERS ACTUAL<br>(including transfers) |
| JULY/AUG/SEPT         | 4             | 0         | 0             | JULY/AUG/SEPT         | 60                     | 11                      | 29                                                 |
| OCT/NOV/DEC           | 3             | 0         | 0             | OCT/NOV/DEC           | 50                     | 0                       | 0                                                  |
| JAN/FEB/MAR           | 3             | 0         | 0             | JAN/FEB/MAR           | 50                     | 0                       | 0                                                  |
| APR/MAY/JUNE          | 5             | 0         | 0             | APR/MAY/JUNE          | 50                     | 0                       | 0                                                  |